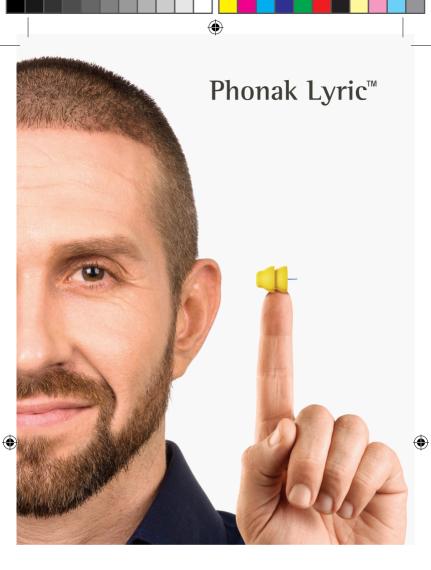

### The contact lens for your ear.<sup>™</sup>

Lyric is the world's only 100% invisible, extended-wear hearing device you can wear 24/7 for months at a time.<sup>1</sup>

#### 100% invisible

Revolutionary design allows Lyric to sit invisibly in the ear canal, out of sight and out of mind.

#### No daily hassles

Designed to be worn 24/7 for months at a time.<sup>1</sup>

#### No batteries to change

No daily insertion, removal, or battery changes required. Ever.

۲