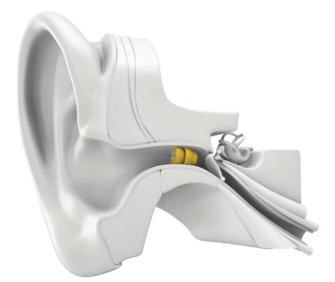

#### How Lyric works

Lyric is placed comfortably close to the ear drum. The placement of Lyric enables the ear to capture sound and funnel it toward the ear drum organically, just as it would without a hearing device. As a result, Lyric is able to offer pure, natural sound quality and improved hearing in noisy background situations.